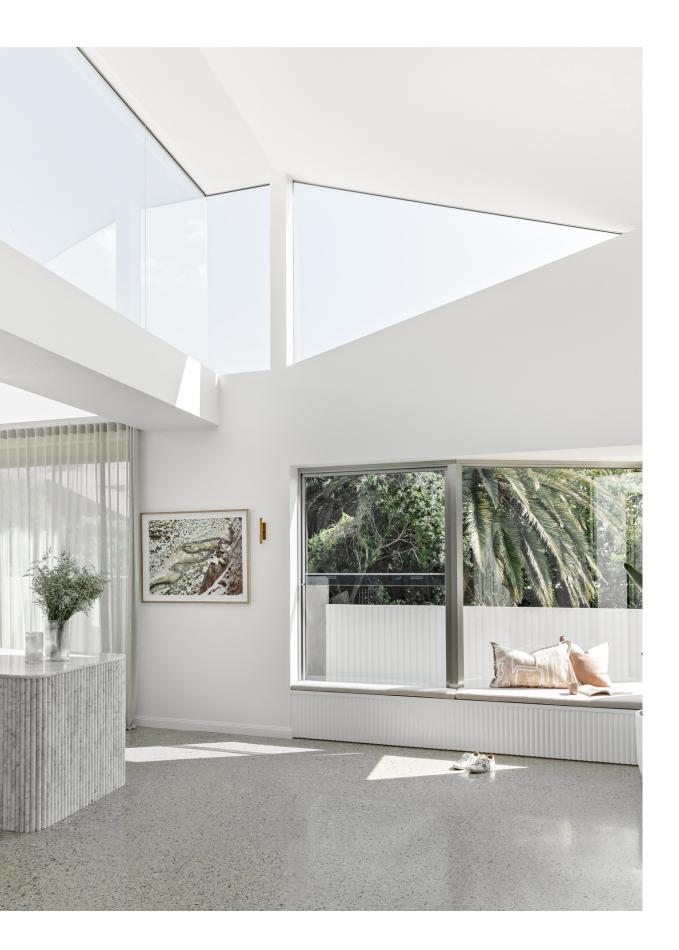

### LUXURY ACCOMMODATION

EVENT VENUE

THE DOUBLE SAWTOOTH CEILING ABOVE THE KITCHEN AND DINING ROOM PROVIDES AN EXPANSE OF CEILING SPACE WITH AN ABUNDANCE OF NATURAL LIGHT

|              | HOUR         |
|--------------|--------------|
| curated fee  | HALF         |
| structure to | FULL         |
| meet your    | HALF         |
| needs.       | FULL         |
|              | NEGO<br>DAYS |