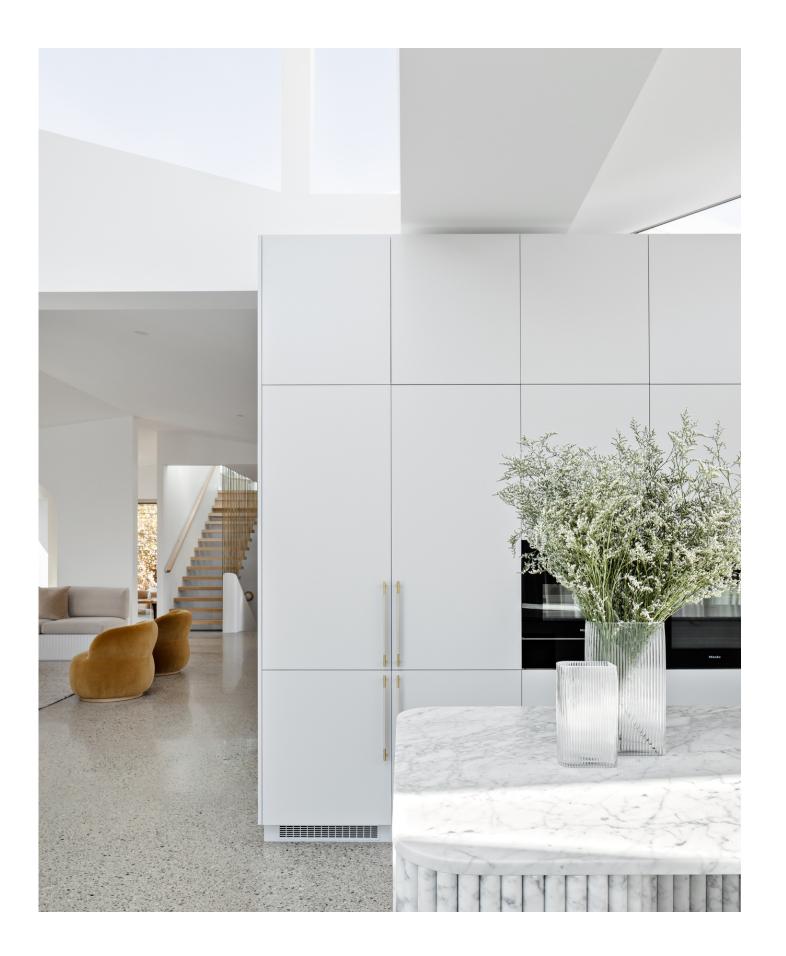

### LUXURY ACCOMMODATION

EVENT VENUE

THE DOUBLE SAWTOOTH CEILING ABOVE THE KITCHEN AND DINING ROOM PROVIDES AN EXPANSE OF CEILING SPACE WITH AN ABUNDANCE OF NATURAL LIGHT

|              | HOUR         |
|--------------|--------------|
| curated fee  | HALF         |
| structure to | FULL         |
| meet your    | HALF         |
| needs.       | FULL         |
|              | NEGO<br>DAYS |