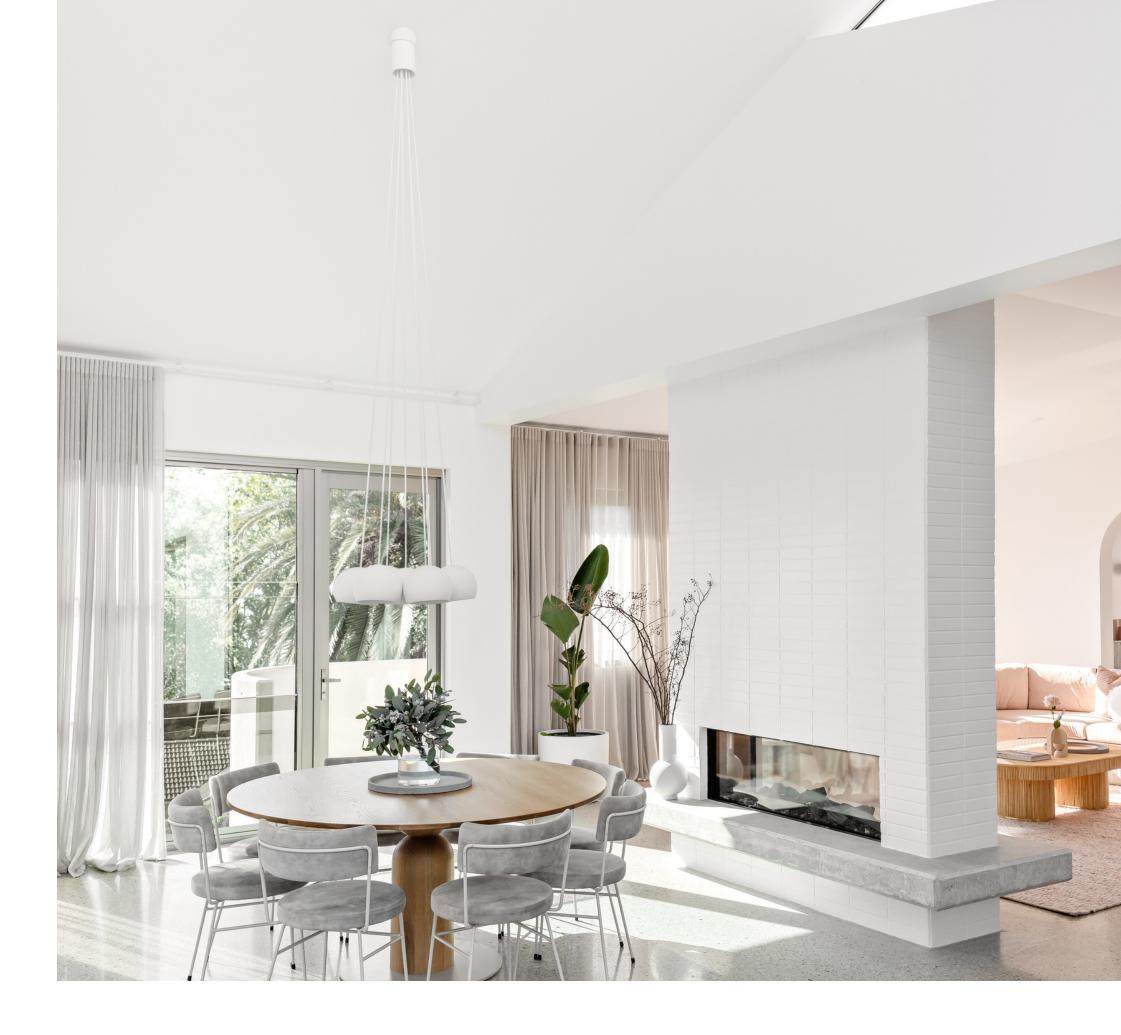

## an entertainers delight that breathes that holiday feel, all-year round

4 BATHROOMS POOL LIBRARY ALFRESCO TERRACE SWEEPING CURVES AND FLUTING DETAIL THROUGHOUT

CASUAL BAR AND ENTERTAINING FORMAL DINING LIVING AREA KITCHEN 5 BEDROOMS 4 BATHROOMS POOL

### LUXURY ACCOMMODATION

EVENT VENUE

THE DOUBLE SAWTOOTH CEILING ABOVE THE KITCHEN AND DINING ROOM PROVIDES AN EXPANSE OF CEILING SPACE WITH AN ABUNDANCE OF NATURAL LIGHT

|              | HOUR         |
|--------------|--------------|
| curated fee  | HALF         |
| structure to | FULL         |
| meet your    | HALF         |
| needs.       | FULL         |
|              | NEGO<br>DAYS |